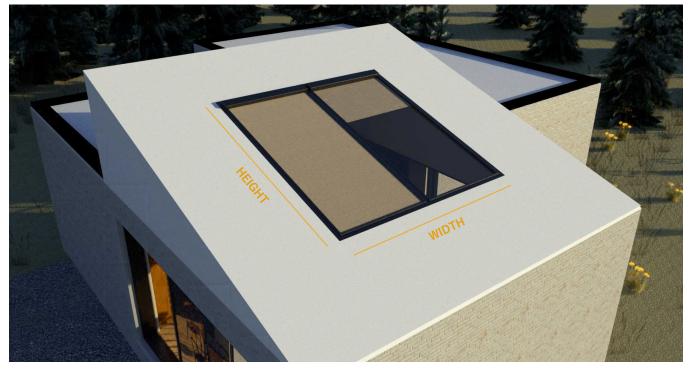

## **Measuring Guide**

This image is a representation of a product called Motorised Blind (Sun Store - Horizontal)

This image is a representation of a product called Motorised Blind (Sky Screen - Vertical)

## **Step by Step Measurement**

Measure the total width and height in mm which is the measurement along with the space that you would like to cover Motorised Blinds.

It would be helpful to also share a photograph of the area with the GOSS Outdoor team via email.