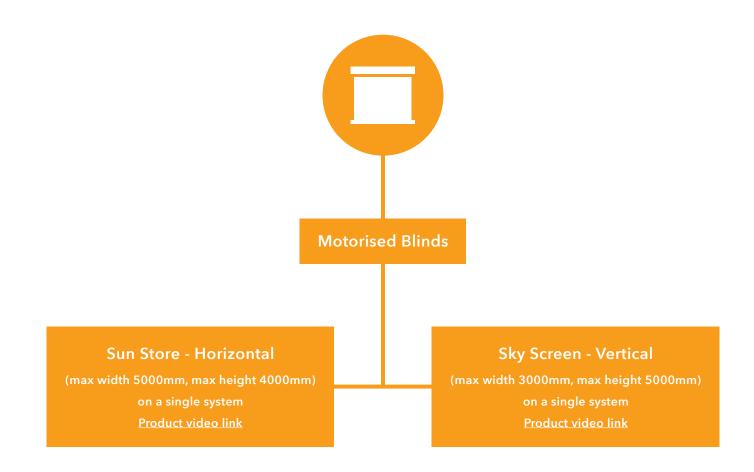

## **Measuring Guide**

This image is a representation of a product called Motorised Blind (Sun Store - Horizontal)

This image is a representation of a product called Motorised Blind (Sky Screen - Vertical)