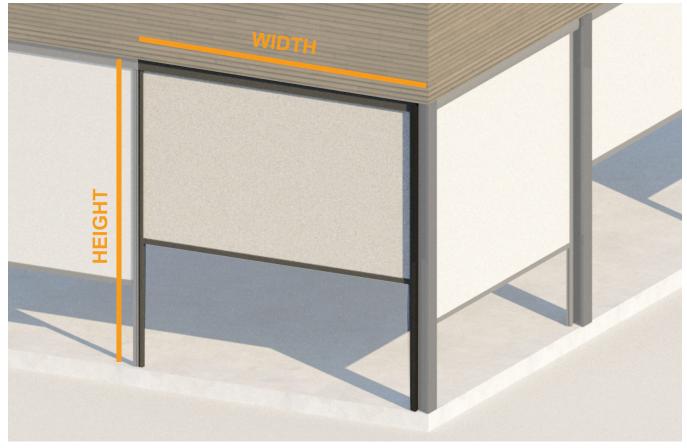

## **Measuring Guide**

This image is a representation of a product called Motorised Blind (Sun Store - Horizontal)

This image is a representation of a product called Motorised Blind (Sky Screen - Vertical)

## **Step by Step Measurement**

Measure the total width and height in mm which is the measurement along with the space that you would like to cover Motorised Blinds.

It would be helpful to also share a photograph of the area with the GOSS Outdoor team via email.