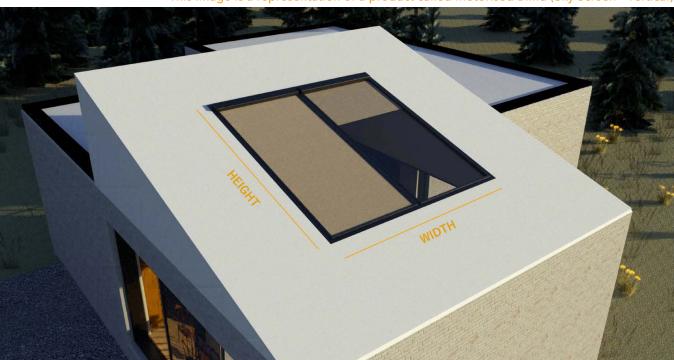

This image is a representation of a product called Motorised Blind (Sky Screen - Vertical)

All images used are for illustrative purposes only. These and the dimensions given are illustrative for this model, individual projects may differ from those shown. Please check with your Technician in respect of individual projects.

## **Step by Step Measurement**

- Measure the total width and height in mm which is the measurement along with the space that you would like to cover Motorised Blinds.
- It would be helpful to also share a photograph of the area with the GOSS Outdoor team via email.
- Please communicate this information to one of our advisors by emailing contact@gossoutdoor.co.uk or you may call our office directly on 0800 689 4549.