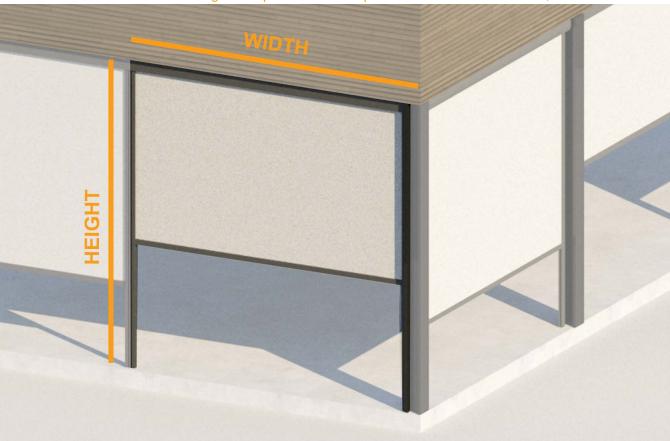

# Measuring Guide

This image is a representation of a product called Motorised Blind (Sun Store - Horizontal)

All images used are for illustrative purposes only. These and the dimensions given are illustrative for this model, individual projects may differ from those shown. Please check with your Technician in respect of individual projects.

## **Step by Step Measurement**

- Measure the total width and height in mm which is the measurement along with the space that you would like to cover Motorised Blinds.
- It would be helpful to also share a photograph of the area with the GOSS Outdoor team via email.
- Please communicate this information to one of our advisors by emailing contact@gossoutdoor.co.uk or you may call our office directly on 0800 689 4549.