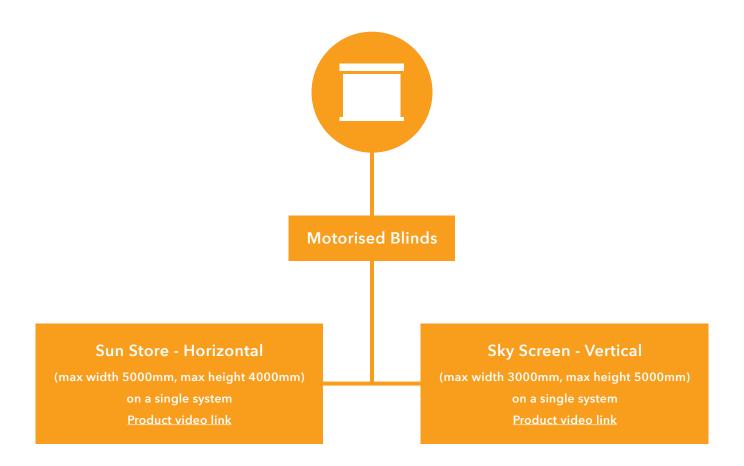

# Measuring Guide

This image is a representation of a product called Motorised Blind (Sun Store - Horizontal)

All images used are for illustrative purposes only. These and the dimensions given are illustrative for this model, individual projects may differ from those shown. Please check with your Technician in respect of individual projects.

This image is a representation of a product called Motorised Blind (Sky Screen - Vertical)

All images used are for illustrative purposes only. These and the dimensions given are illustrative for this model, individual projects may differ from those shown. Please check with your Technician in respect of individual projects.