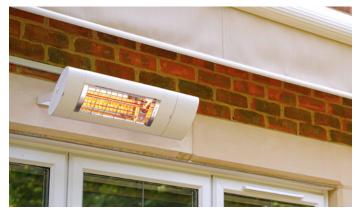

## **OPTIONAL ITEMS**

## Heaters

**Sensors:** SOMFY Vibration Sensor, Intelligent wind sensor for awnings, pergolas and motorised blinds.

A. Unit C, Canalside North, John Gilbert Way, Trafford Park Manchester M17 1UP, United Kingdom T. +44 (0) 800 689 4549