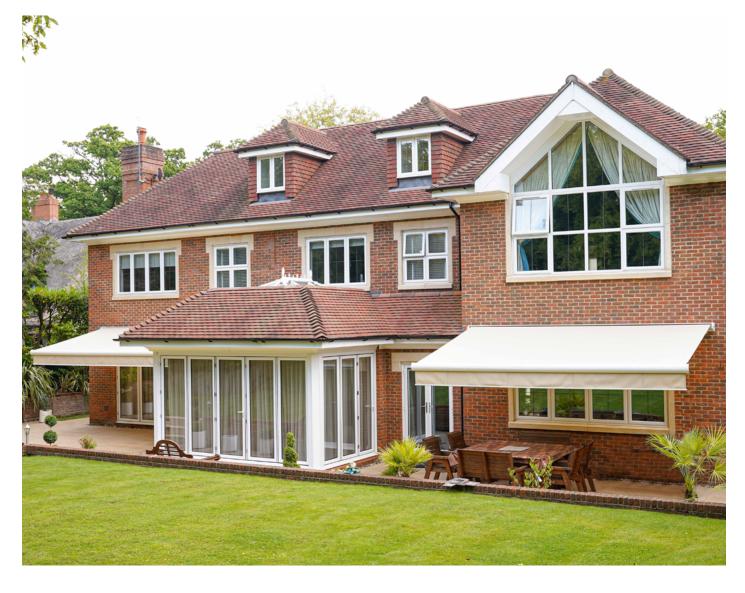

## NORTHWOOD PROJECT, GREATER LONDON | Zeus Plus Luxe Cassette Awning

This elegant garden and living area is defined by the practical use of these Zeus Plus Luxe Awnings, its beautiful fabric choice compliments the rest of the house beautifully and creates a light airy mood.

This project was completed in a private garden in Greater london, these awnings come standard as a motorised operation with remote control and there is an integrated led lighting feature that creates a welcoming space after dark. These particular awnings had heaters and sensors installed too which you can also do.

As we installed 2 Zeus plus luxe awning, we used the same fabric colour, same measures and same features. The Fabric chosen by Sattler Solution Dyed Acrylic Fabric from Elements Collection. At Sattler, every single fiber is carefully covered with a protective coating. This premium awning fabrics are made from 100% solution-dyed branded acrylic. This guarantees top-level functionality, and outstanding UV protection.