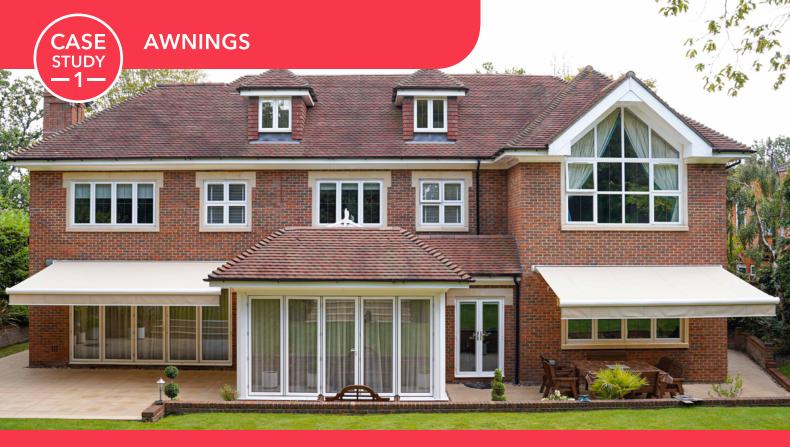

## NORTHWOOD PROJECT, GREATER LONDON | Zeus Plus Luxe Cassette Awning

This elegant garden and living area is defined by the practical use of these Zeus Plus Luxe Awnings, its beautiful fabric choice compliments the rest of the house beautifully and creates a light airy mood.

This project was completed in a private garden in Greater london, these awnings come standard as a motorised operation with remote control and there is an integrated led lighting feature that creates a welcoming space after dark. These particular awnings had heaters and sensors installed too which you can also do.

As we installed 2 Zeus plus luxe awning, we used the same fabric colour, same measures and same features. The Fabric chosen by Sattler Solution Dyed Acrylic Fabric from Elements Collection. At Sattler, every single fiber is carefully covered with a protective coating. This premium awning fabrics are made from 100% solution-dyed branded acrylic. This guarantees top-level functionality, and outstanding UV protection.