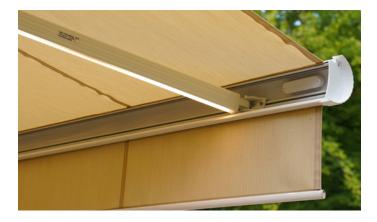

As we installed 2 Zeus plus luxe awning, we used the same fabric colour, same measures and same features. The Fabric chosen by Sattler Solution Dyed Acrylic Fabric from Elements Collection. At Sattler, every single fiber is carefully covered with a protective coating. This premium awning fabrics are made from 100% solution-dyed branded acrylic. This guarantees top-level functionality, and outstanding UV protection.

## **TECHNICAL INFORMATION**

**Category:** Awning Systems

**Product:** 2 x Zeus Plus Luxe Cassette Awning

Width: 5500mm

Projection: 3000mm

**Aluminium:** RAL 9016 Traffic White with Gloss

Surface Finish

Fabric Choice: Sattler Solution Dyed Acrylic Fabric |

Elements Collection 320 990 | 120

**Lighting System:** Linear and Integrated Lighting System

(by Samsung)

Motor was placed on the left handside.