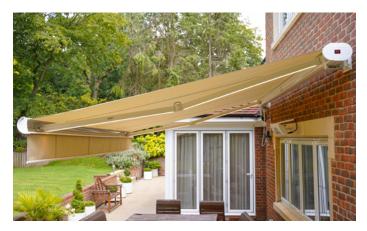

## NORTHWOOD PROJECT, GREATER LONDON | Zeus Plus Luxe Cassette Awning

This elegant garden and living area is defined by the practical use of these Zeus Plus Luxe Awnings, its beautiful fabric choice compliments the rest of the house beautifully and creates a light airy mood.

This project was completed in a private garden in Greater london, these awnings come standard as a motorised operation with remote control and there is an integrated led lighting feature that creates a welcoming space after dark. These particular awnings had heaters and sensors installed too which you can also do.

As we installed 2 Zeus plus luxe awning, we used the same fabric colour, same measures and same features. The Fabric chosen by Sattler Solution Dyed Acrylic Fabric from Elements Collection. At Sattler, every single fiber is carefully covered with a protective coating. This premium awning fabrics are made from 100% solution-dyed branded acrylic. This guarantees top-level functionality, and outstanding UV protection.