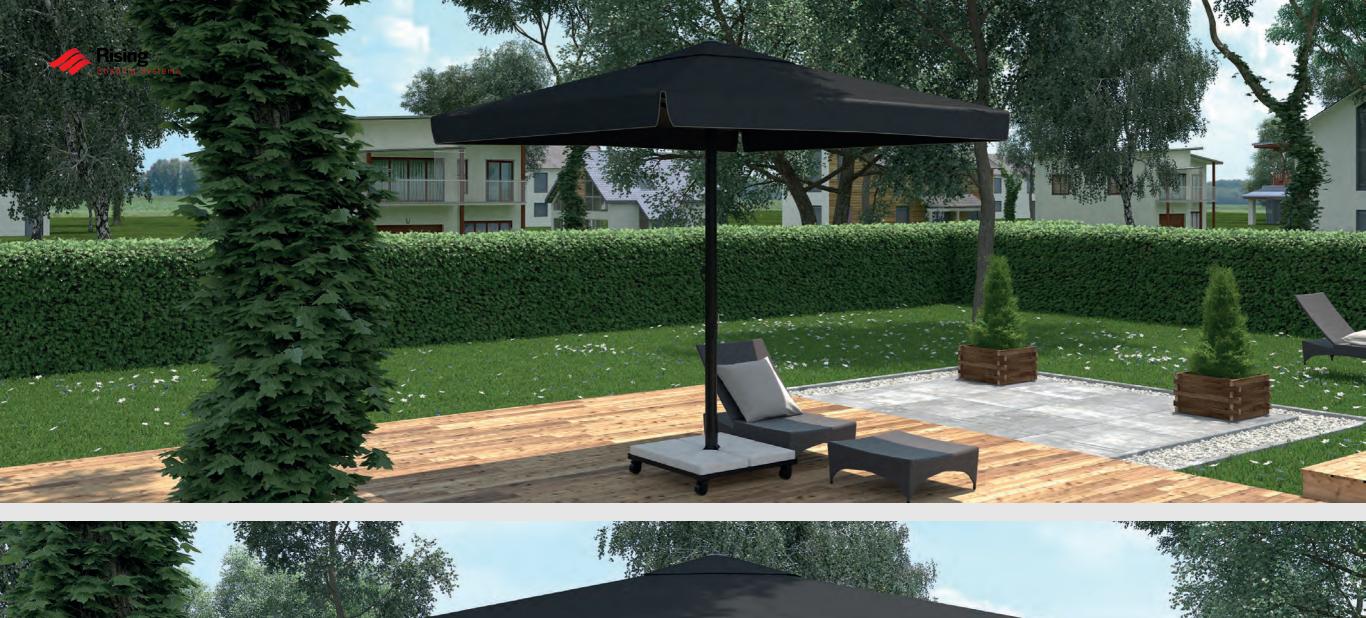

## **General View**

Parasol

Retractable & Ready to Mount, with Chosen Fabric This product comes standard as: manual operated with a winder/crank handle.

2 Squared Parasol's Profile 2

3 Roof Profile

(4) Roof Support Structure Profile