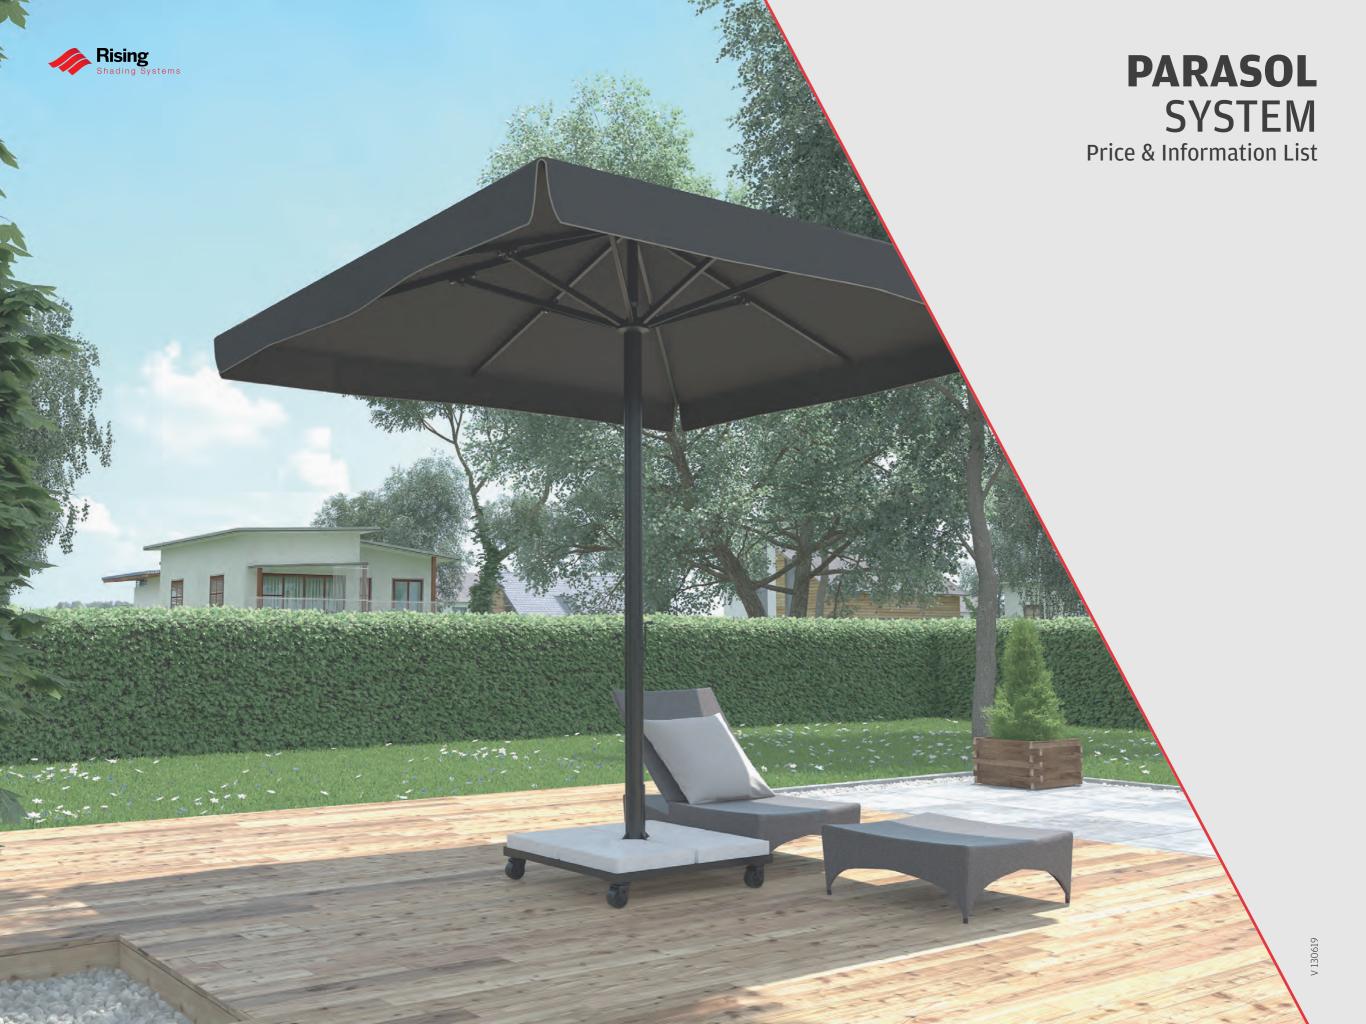

## **General View**

Parasol

Retractable & Ready to Mount, with Chosen Fabric This product comes standard as: manual operated with a winder/crank handle.

2 Squared Parasol's Profile 2

3 Roof Profile

(4) Roof Support Structure Profile