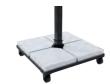

Squared Flange, Fixed To Ground Option or Movable With Wheels & Marbles

<sup>\*</sup> All dimensions shown above are in milimeters.

| Ultra Telescopic 3000x3000 / 8 | € 1,250 |
|--------------------------------|---------|
| Ultra Telescopic 3000x4000 / 8 | € 1,400 |
| Ultra Telescopic 3500x3500 / 8 | € 1,350 |
| Ultra Telescopic 4000x4000 / 8 | € 1,400 |
| Ultra Telescopic 5000x5000 / 8 | € 1,750 |

| 900x900 / 4 pcs Marble with Wheels (270 Kg) | € 400 |
|---------------------------------------------|-------|
| 900x900 without Marble with Wheels          | € 200 |

<sup>\*</sup> Published prices are Ex-Works (Istanbul).