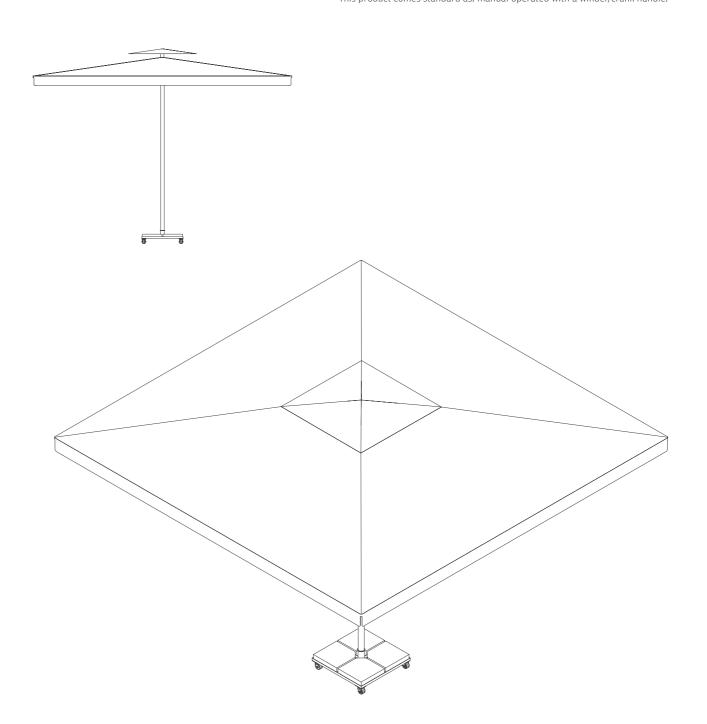

## **General View**

Parasol

Retractable & Ready to Mount, with Chosen Fabric This product comes standard as: manual operated with a winder/crank handle.

2 Squared Parasol's Profile 2

3 Roof Profile

(4) Roof Support Structure Profile

Squared Flange, Fixed To Ground Option or Movable With Wheels & Marbles

<sup>\*</sup> All dimensions shown above are in milimeters.

| Ultra Telescopic 3000x3000 / 8 | € 1,250 |
|--------------------------------|---------|
| Ultra Telescopic 3000x4000 / 8 | € 1,400 |
| Ultra Telescopic 3500x3500 / 8 | € 1,350 |
| Ultra Telescopic 4000x4000 / 8 | € 1,400 |
| Ultra Telescopic 5000x5000 / 8 | € 1,750 |