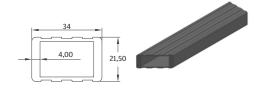

## **General View**

Parasol

Retractable & Ready to Mount, with Chosen Fabric This product comes standard as: manual operated with a winder/crank handle.

2 Squared Parasol's Profile 2

3 Roof Profile

(4) Roof Support Structure Profile