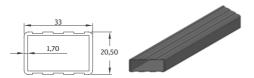

## **General View**

Parasol

Retractable & Ready to Mount, with Chosen Fabric This product comes standard as: manual operated with a winder/crank handle.

2 Squared Parasol's Profile 2

3 Roof Profile

(4) Roof Support Structure Profile