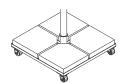

Squared Flange, Fixed To Ground Option or Movable With Wheels & Marbles

<sup>\*</sup> All dimensions shown above are in milimeters.

| Ultra Telescopic 3000x3000 / 8 | € 1,250 |
|--------------------------------|---------|
| Ultra Telescopic 3000x4000 / 8 | € 1,400 |
| Ultra Telescopic 3500x3500 / 8 | € 1,350 |
| Ultra Telescopic 4000x4000 / 8 | € 1,400 |
| Ultra Telescopic 5000x5000 / 8 | € 1,750 |

| 900x900 / 4 pcs Marble with Wheels (270 Kg) | € 400 |
|---------------------------------------------|-------|
| 900x900 without Marble with Wheels          | € 200 |

<sup>\*</sup> Published prices are Ex-Works (Istanbul).