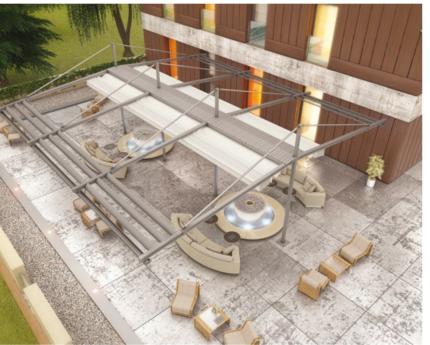

# R1 N L NE

Most iconic design out of all our products. Lovingly hand crafted, and carefully made to measure. Our understanding of aluminium and components runs deep on this range. Basic "Flat" look, bonded with twin system finish.

# **R1** SEGMENTAL

There are few things in life you can call a joy forever, but we'd like to think an R1 range is one of them. Our utmost design is timeless, get better with Segmental rafters, and when looked after properly, it will last you a lifetime.