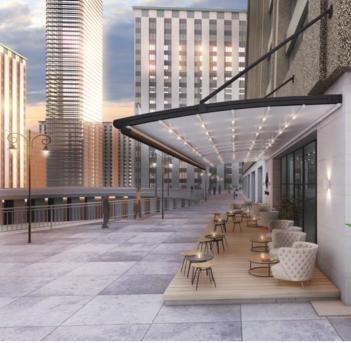

# R1 N L NE

Most iconic design out of all our products. Lovingly hand crafted, and carefully made to measure. Our understanding of aluminium and components runs deep on this range. Basic "Flat" look, bonded with twin system finish.

# **R1** SEGMENTAL

There are few things in life you can call a joy forever, but we'd like to think an R1 range is one of them. Our utmost design is timeless, get better with Segmental rafters, and when looked after properly, it will last you a lifetime.