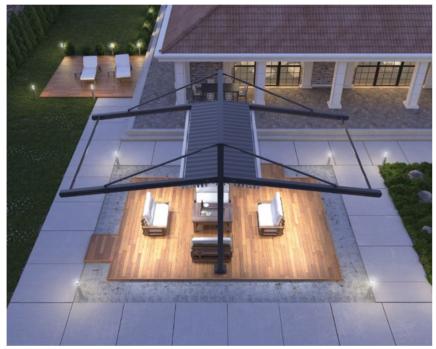

# R6 N L NE

Unique to GOSS, the new R6 series, one button control not only looks like no other, it performs like no other. Delivering a strong confidence to whom it features. No obstruction to your view, thanks to 'Flat' look rafters & hanging module.

#### Available **Series**

#### **CRONUS**

Max width: 12000 mm Max projection: 16000 mm **192 sqm** Maximum Coverage on a Single System

#### RHEA

Max width: 12000 mm Max projection: 14000 mm **168 sqm** Maximum Coverage on a Single System