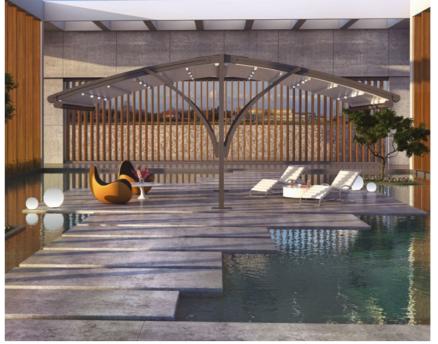

# **R1** SEGMENTAL

There are few things in life you can call a joy forever, but we'd like to think an R1 range is one of them. Our utmost design is timeless, get better with Segmental rafters, and when looked after properly, it will last you a lifetime.

### **CRONUS**

Max width: 12000 mm Max projection: 20000 mm **240 sqm** Maximum Coverage on a Single System

### **RHEA**

Max width: 12000 mm Max projection: 14000 mm **168 sqm** Maximum Coverage on a Single System