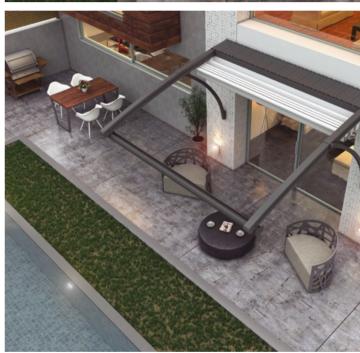

# **R2** SEGMENTAL

And of course, we treat all Falcate rafter profiles with the utmost love and respect. Each piece has an innate, natural beauty, which we strive to bring out on

every R2 range we manufacture. Segmental rafter profiles supported with the hanging system to show our passion for total care and safety.

Available **Series** 

### **CRONUS**

Max width: 12000 mm Max projection: 6000 mm 72 sqm Maximum Coverage on a Single System

# 🗩 RHEA

**Max width:** 12000 mm Max projection: 6000 mm 72 sqm Maximum Coverage on a Single System