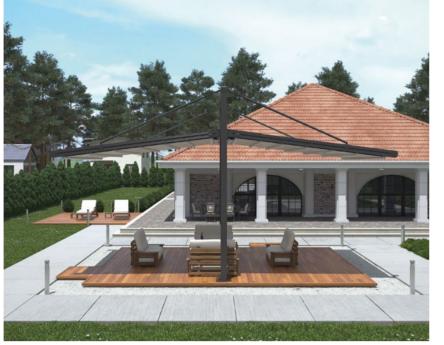

# R5 N L NE

The R5 series operation is supremely confident, connected and effortlessly delivered thanks to a carefully engineered suite of technologies. Central support beam generates cantilever look, merging with linear rafters created luxurious free standing pergola system.

#### Available **Series**

### **CRONUS**

Max width: 4500 mm Max projection: 9000 mm **40 sqm** Maximum Coverage on a Single System

# RHEA

Max width: 4500 mm Max projection: 9000 mm **40 sqm** Maximum Coverage on a Single System