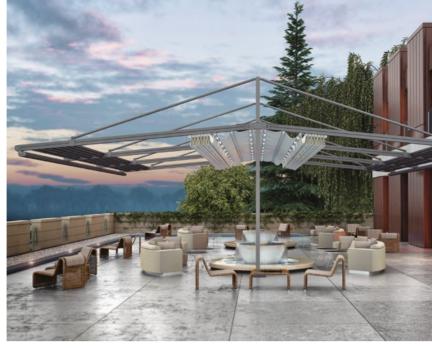

# R1 N L NE

Most iconic design out of all our products. Lovingly hand crafted, and carefully made to measure. Our understanding of aluminium and components runs deep on this range. Basic "Flat" look, bonded with twin system finish.

# **R1** SEGMENTAL

There are few things in life you can call a joy forever, but we'd like to think an R1 range is one of them. Our utmost design is timeless, get better with Segmental rafters, and when looked after properly, it will last you a lifetime.