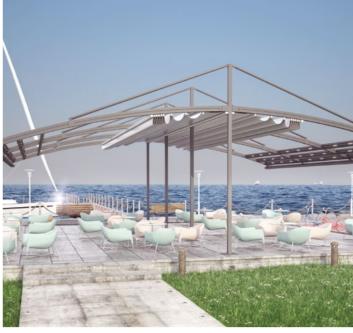

# R2 N L NE

We are committed to using only the top scheme and have a serious obsession with the provenance and quality of our shading system. Our R2 series are as diverse and individual as our customers. That's why we make them to measure, one at a time. A wall hanging system with 'Straight' rafter profiles.

# **R2** SEGMENTAL

And of course, we treat all Falcate rafter profiles with the utmost love and respect. Each piece has an innate, natural beauty, which we strive to bring out on

every R2 range we manufacture. Segmental rafter profiles supported with the hanging system to show our passion for total care and safety.