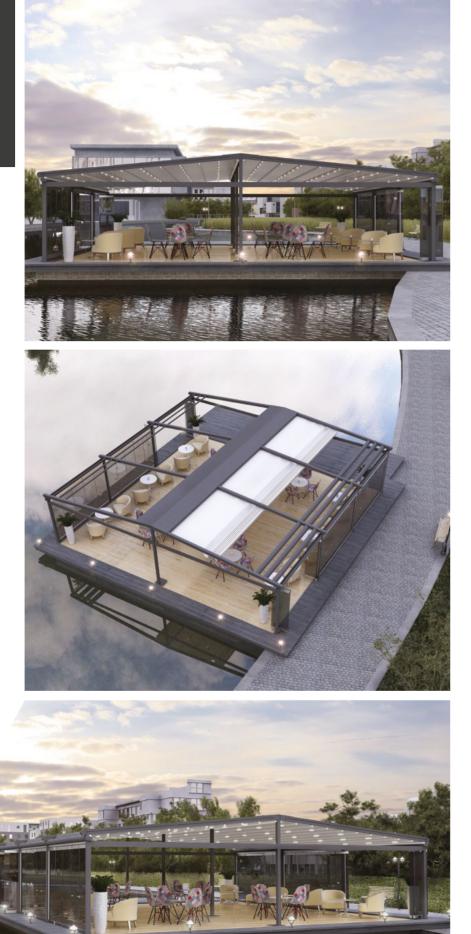

# R1 N L NE

Most iconic design out of all our products. Lovingly hand crafted, and carefully made to measure. Our understanding of aluminium and components runs deep on this range. Basic "Flat" look, bonded with twin system finish.

# **R1** SEGMENTAL

There are few things in life you can call a joy forever, but we'd like to think an R1 range is one of them. Our utmost design is timeless, get better with Segmental rafters, and when looked after properly, it will last you a lifetime.

# R2 N L NE

We are committed to using only the top scheme and have a serious obsession with the provenance and quality of our shading system. Our R2 series are as diverse and individual as our customers. That's why we make them to measure, one at a time. A wall hanging system with 'Straight' rafter profiles.

# **R2** SEGMENTAL

And of course, we treat all Falcate rafter profiles with the utmost love and respect. Each piece has an innate, natural beauty, which we strive to bring out on

every R2 range we manufacture. Segmental rafter profiles supported with the hanging system to show our passion for total care and safety.

# R3 N L NE

Master of Disguise. The illusion of Aluminium. Our reputation for quality has been earned by insisting on only the very best material. We have developed our R3 system to your required level including integrated support post, with combining straight line rafter profiles.

# **R3** SEGMENTAL

Through our extensive knowledge of the material and our ever-expanding technical abilities, we now present you our R3 series; which is centred on our shaping mill, with a 5 axis CNC machine. All in one product, Segmental rafters shows a strength and craftsmanship via reinforced centre support.