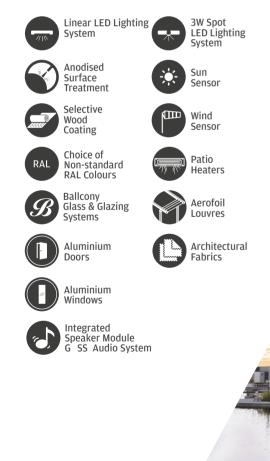

#### Available **Options**

3W Spot LED Lighting System

Sun Sensor

Wind Sensor

Patio Heaters

Aerofoil Louvres

Treatment Selective Wood Coating

Anodised

Linear LED Lighting System

Choice of Non-standard RAL Colours

Ballcony Glass & Glazing Systems

Architectural Fabrics

Aluminium Doors

Aluminium Windows

Integrated Speaker Module G SS Audio System