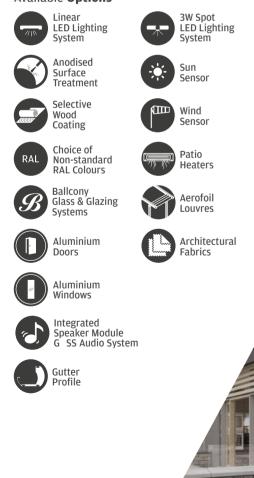

# R1 N L NE

Most iconic design out of all our products. Lovingly hand crafted, and carefully made to measure. Our understanding of aluminium and components runs deep on this range. Basic "Flat" look, bonded with twin system finish.

# **R1** SEGMENTAL

There are few things in life you can call a joy forever, but we'd like to think an R1 range is one of them. Our utmost design is timeless, get better with Segmental rafters, and when looked after properly, it will last you a lifetime.

# R2 N L NE

We are committed to using only the top scheme and have a serious obsession with the provenance and quality of our shading system. Our R2 series are as diverse and individual as our customers. That's why we make them to measure, one at a time. A wall hanging system with 'Straight' rafter profiles.

# **R2** SEGMENTAL

And of course, we treat all Falcate rafter profiles with the utmost love and respect. Each piece has an innate, natural beauty, which we strive to bring out on

every R2 range we manufacture. Segmental rafter profiles supported with the hanging system to show our passion for total care and safety.

# R3 N L NE

Master of Disguise. The illusion of Aluminium. Our reputation for quality has been earned by insisting on only the very best material. We have developed our R3 system to your required level including integrated support post, with combining straight line rafter profiles.

# **R3** SEGMENTAL

Through our extensive knowledge of the material and our ever-expanding technical abilities, we now present you our R3 series; which is centred on our shaping mill, with a 5 axis CNC machine. All in one product, Segmental rafters shows a strength and craftsmanship via reinforced centre support.

# R4 N L NE

Inclined - We know all the whys, wherefores and nuances of working with aluminium and have the skill and knowledge to transform your project from a from a good one to a great one. Linear rafter in this R4 series reinforced by under pendant support.

# R5 N L NE

The R5 series operation is supremely confident, connected and effortlessly delivered thanks to a carefully engineered suite of technologies. Central support beam generates cantilever look, merging with linear rafters created luxurious free standing pergola system.

# **R5** SEGMENTAL

Combining luxury and refinement with worldrenowned all-condition capability, R5 series continues to be leading-edge. Segmental shape rafters offer a new level of style, whilst its unique GOSS technologies and optimised geometry secure its position at the forefront of all-season retractable pergolas league.

# R6 N L NE

Unique to GOSS, the new R6 series, one button control not only looks like no other, it performs like no other. Delivering a strong confidence to whom it features. No obstruction to your view, thanks to 'Flat' look rafters & hanging module.

# **R6** SEGMENTAL

GOSS are committed to producing retractable pergolas that use more sustainable materials, produce less waste and use fewer natural resources as part of our approach to sustainability excellence. Elegant Segmental rafters who merged with central single support & hanging modules turns-out an attractive appearance among a range of its own competitors.