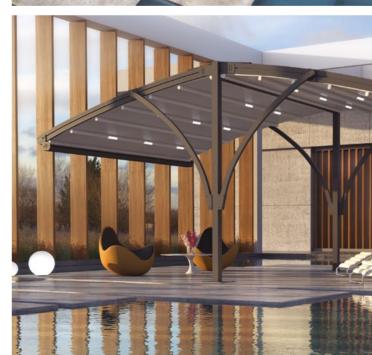

# R1 N L NE

Most iconic design out of all our products. Lovingly hand crafted, and carefully made to measure. Our understanding of aluminium and components runs deep on this range. Basic "Flat" look, bonded with twin system finish.

#### **CRONUS**

Max width: 12000 mm Max projection: 20000 mm **240 sqm** Maximum Coverage on a Single System

### RHEA

Max width: 12000 mm Max projection: 14000 mm **168 sqm** Maximum Coverage on a Single System