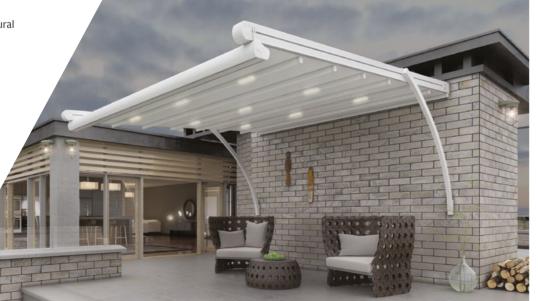

# R1 N L NE

Most iconic design out of all our products. Lovingly hand crafted, and carefully made to measure. Our understanding of aluminium and components runs deep on this range. Basic "Flat" look, bonded with twin system finish.

#### Available **Series**

#### **CRONUS**

Max width: 12000 mm Max projection: 20000 mm **240 sqm** Maximum Coverage on a Single System

### RHEA

Max width: 12000 mm Max projection: 14000 mm **168 sqm** Maximum Coverage on a Single System