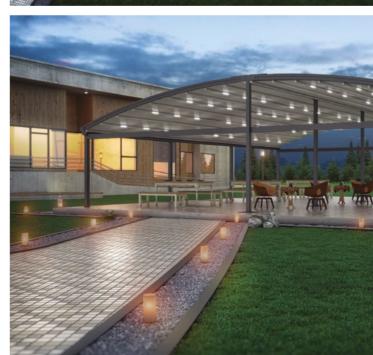

# R1 N L NE

Most iconic design out of all our products. Lovingly hand crafted, and carefully made to measure. Our understanding of aluminium and components runs deep on this range. Basic "Flat" look, bonded with twin system finish.

# **R1** SEGMENTAL

There are few things in life you can call a joy forever, but we'd like to think an R1 range is one of them. Our utmost design is timeless, get better with Segmental rafters, and when looked after properly, it will last you a lifetime.

# R3 N L NE

Master of Disguise. The illusion of Aluminium. Our reputation for quality has been earned by insisting on only the very best material. We have developed our R3 system to your required level including integrated support post, with combining straight line rafter profiles.

# R4 N L NE

Inclined - We know all the whys, wherefores and nuances of working with aluminium and have the skill and knowledge to transform your project from a from a good one to a great one. Linear rafter in this R4 series reinforced by under pendant support.

# R5 N L NE

The R5 series operation is supremely confident, connected and effortlessly delivered thanks to a carefully engineered suite of technologies. Central support beam generates cantilever look, merging with linear rafters created luxurious free standing pergola system.

# R6 N L NE

Unique to GOSS, the new R6 series, one button control not only looks like no other, it performs like no other. Delivering a strong confidence to whom it features. No obstruction to your view, thanks to 'Flat' look rafters & hanging module.