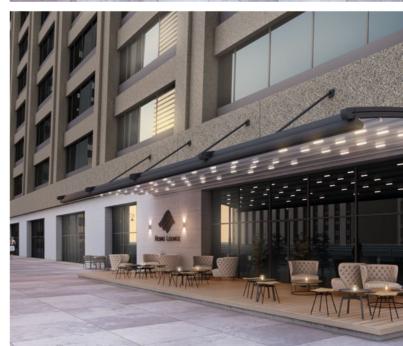

# R3 N L NE

Master of Disguise. The illusion of Aluminium. Our reputation for quality has been earned by insisting on only the very best material. We have developed our R3 system to your required level including integrated support post, with combining straight line rafter profiles.

# **R3** SEGMENTAL

Through our extensive knowledge of the material and our ever-expanding technical abilities, we now present you our R3 series; which is centred on our shaping mill, with a 5 axis CNC machine. All in one product, Segmental rafters shows a strength and craftsmanship via reinforced centre support.