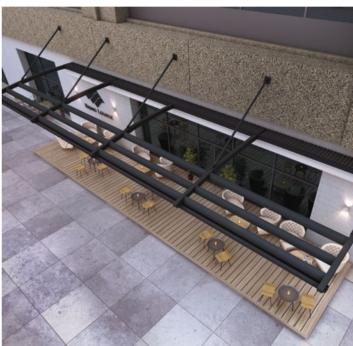

# R2 N L NE

We are committed to using only the top scheme and have a serious obsession with the provenance and quality of our shading system. Our R2 series are as diverse and individual as our customers. That's why we make them to measure, one at a time. A wall hanging system with 'Straight' rafter profiles.

# **R2** SEGMENTAL

And of course, we treat all Falcate rafter profiles with the utmost love and respect. Each piece has an innate, natural beauty, which we strive to bring out on

every R2 range we manufacture. Segmental rafter profiles supported with the hanging system to show our passion for total care and safety.