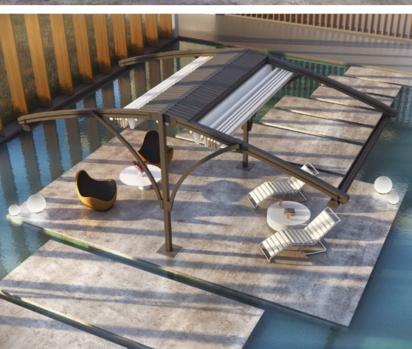

# **R1** SEGMENTAL

There are few things in life you can call a joy forever, but we'd like to think an R1 range is one of them. Our utmost design is timeless, get better with Segmental rafters, and when looked after properly, it will last you a lifetime.

### **CRONUS**

Max width: 12000 mm Max projection: 20000 mm **240 sqm** Maximum Coverage on a Single System

### **RHEA**

Max width: 12000 mm Max projection: 14000 mm **168 sqm** Maximum Coverage on a Single System