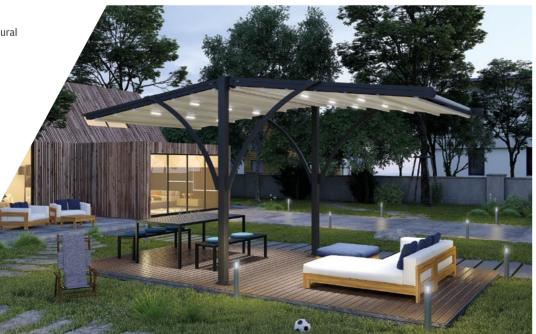

# R2 N L NE

We are committed to using only the top scheme and have a serious obsession with the provenance and quality of our shading system. Our R2 series are as diverse and individual as our customers. That's why we make them to measure, one at a time. A wall hanging system with 'Straight' rafter profiles.

# **R2** SEGMENTAL

And of course, we treat all Falcate rafter profiles with the utmost love and respect. Each piece has an innate, natural beauty, which we strive to bring out on

every R2 range we manufacture. Segmental rafter profiles supported with the hanging system to show our passion for total care and safety.