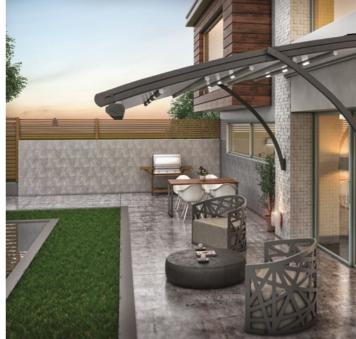

# R2 N L NE

We are committed to using only the top scheme and have a serious obsession with the provenance and quality of our shading system. Our R2 series are as diverse and individual as our customers. That's why we make them to measure, one at a time. A wall hanging system with 'Straight' rafter profiles.

#### Available **Series**

#### **CRONUS**

Max width: 12000 mm Max projection: 6000 mm 72 sqm Maximum Coverage on a Single System

### RHEA

Max width: 12000 mm Max projection: 6000 mm 72 sqm Maximum Coverage on a Single System