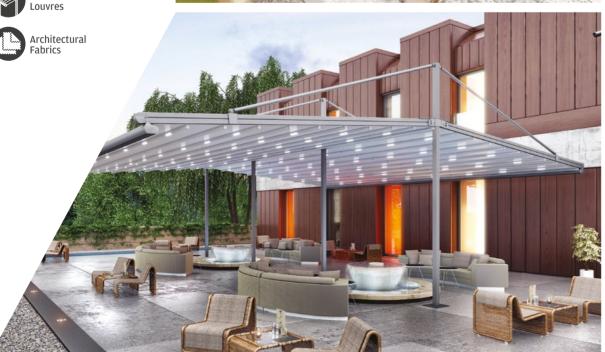

# R1 N L NE

Most iconic design out of all our products. Lovingly hand crafted, and carefully made to measure. Our understanding of aluminium and components runs deep on this range. Basic "Flat" look, bonded with twin system finish.

# **R1** SEGMENTAL

There are few things in life you can call a joy forever, but we'd like to think an R1 range is one of them. Our utmost design is timeless, get better with Segmental rafters, and when looked after properly, it will last you a lifetime.