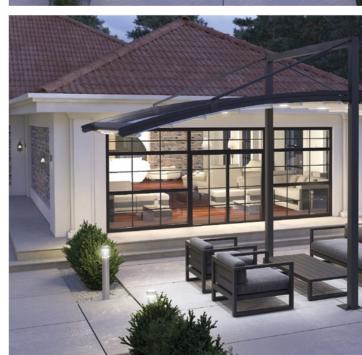

# R1 N L NE

Most iconic design out of all our products. Lovingly hand crafted, and carefully made to measure. Our understanding of aluminium and components runs deep on this range. Basic "Flat" look, bonded with twin system finish.

# **R1** SEGMENTAL

There are few things in life you can call a joy forever, but we'd like to think an R1 range is one of them. Our utmost design is timeless, get better with Segmental rafters, and when looked after properly, it will last you a lifetime.

# R2 N L NE

We are committed to using only the top scheme and have a serious obsession with the provenance and quality of our shading system. Our R2 series are as diverse and individual as our customers. That's why we make them to measure, one at a time. A wall hanging system with 'Straight' rafter profiles.

# **R2** SEGMENTAL

And of course, we treat all Falcate rafter profiles with the utmost love and respect. Each piece has an innate, natural beauty, which we strive to bring out on

every R2 range we manufacture. Segmental rafter profiles supported with the hanging system to show our passion for total care and safety.

# R3 N L NE

Master of Disguise. The illusion of Aluminium. Our reputation for quality has been earned by insisting on only the very best material. We have developed our R3 system to your required level including integrated support post, with combining straight line rafter profiles.

# **R3** SEGMENTAL

Through our extensive knowledge of the material and our ever-expanding technical abilities, we now present you our R3 series; which is centred on our shaping mill, with a 5 axis CNC machine. All in one product, Segmental rafters shows a strength and craftsmanship via reinforced centre support.

# R4 N L NE

Inclined - We know all the whys, wherefores and nuances of working with aluminium and have the skill and knowledge to transform your project from a from a good one to a great one. Linear rafter in this R4 series reinforced by under pendant support.

# R5 N L NE

The R5 series operation is supremely confident, connected and effortlessly delivered thanks to a carefully engineered suite of technologies. Central support beam generates cantilever look, merging with linear rafters created luxurious free standing pergola system.

# R6 N L NE

Unique to GOSS, the new R6 series, one button control not only looks like no other, it performs like no other. Delivering a strong confidence to whom it features. No obstruction to your view, thanks to 'Flat' look rafters & hanging module.

# **R6** SEGMENTAL

GOSS are committed to producing retractable pergolas that use more sustainable materials, produce less waste and use fewer natural resources as part of our approach to sustainability excellence. Elegant Segmental rafters who merged with central single support & hanging modules turns-out an attractive appearance among a range of its own competitors.