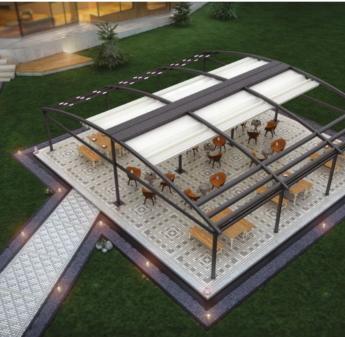

# R1 N L NE

Most iconic design out of all our products. Lovingly hand crafted, and carefully made to measure. Our understanding of aluminium and components runs deep on this range. Basic "Flat" look, bonded with twin system finish.

# **R1** SEGMENTAL

There are few things in life you can call a joy forever, but we'd like to think an R1 range is one of them. Our utmost design is timeless, get better with Segmental rafters, and when looked after properly, it will last you a lifetime.

# R3 N L NE

Master of Disguise. The illusion of Aluminium. Our reputation for quality has been earned by insisting on only the very best material. We have developed our R3 system to your required level including integrated support post, with combining straight line rafter profiles.

# R4 N L NE

Inclined - We know all the whys, wherefores and nuances of working with aluminium and have the skill and knowledge to transform your project from a from a good one to a great one. Linear rafter in this R4 series reinforced by under pendant support.

# R5 N L NE

The R5 series operation is supremely confident, connected and effortlessly delivered thanks to a carefully engineered suite of technologies. Central support beam generates cantilever look, merging with linear rafters created luxurious free standing pergola system.

# R6 N L NE

Unique to GOSS, the new R6 series, one button control not only looks like no other, it performs like no other. Delivering a strong confidence to whom it features. No obstruction to your view, thanks to 'Flat' look rafters & hanging module.