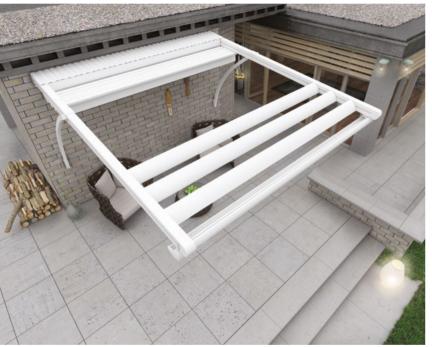

# R1 N L NE

Most iconic design out of all our products. Lovingly hand crafted, and carefully made to measure. Our understanding of aluminium and components runs deep on this range. Basic "Flat" look, bonded with twin system finish.

#### Available **Series**

#### **CRONUS**

Max width: 12000 mm Max projection: 20000 mm **240 sqm** Maximum Coverage on a Single System

### RHEA

Max width: 12000 mm Max projection: 14000 mm **168 sqm** Maximum Coverage on a Single System