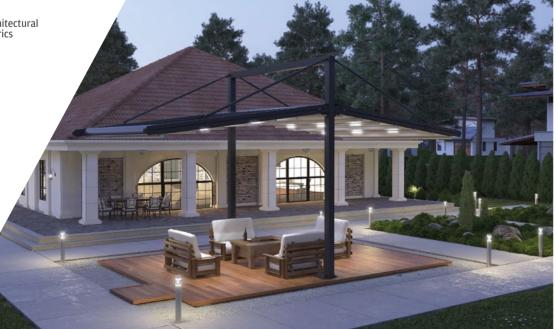

# **R6** SEGMENTAL

GOSS are committed to producing retractable pergolas that use more sustainable materials, produce less waste and use fewer natural resources as part of our approach to sustainability excellence. Elegant Segmental rafters who merged with central single support & hanging modules turns-out an attractive appearance among a range of its own competitors.

### **CRONUS**

Max width: 12000 mm Max projection: 16000 mm **192 sqm** Maximum Coverage on a Single System

# 🗭 RHEA

**Max width:** 12000 mm Max projection: 14000 mm **168 sqm** Maximum Coverage on a Single System