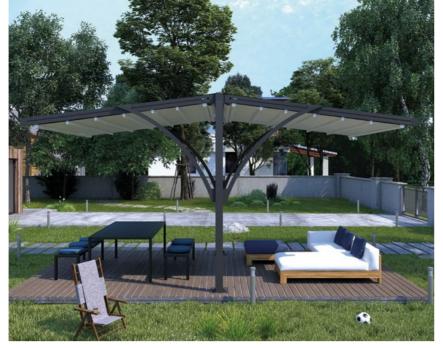

# R1 N L NE

Most iconic design out of all our products. Lovingly hand crafted, and carefully made to measure. Our understanding of aluminium and components runs deep on this range. Basic "Flat" look, bonded with twin system finish.

# **R1** SEGMENTAL

There are few things in life you can call a joy forever, but we'd like to think an R1 range is one of them. Our utmost design is timeless, get better with Segmental rafters, and when looked after properly, it will last you a lifetime.