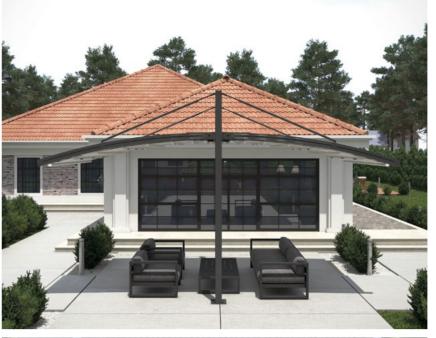

# R5 N L NE

The R5 series operation is supremely confident, connected and effortlessly delivered thanks to a carefully engineered suite of technologies. Central support beam generates cantilever look, merging with linear rafters created luxurious free standing pergola system.

#### Available **Series**

### **CRONUS**

Max width: 4500 mm Max projection: 9000 mm **40 sqm** Maximum Coverage on a Single System

# RHEA

Max width: 4500 mm Max projection: 9000 mm **40 sqm** Maximum Coverage on a Single System