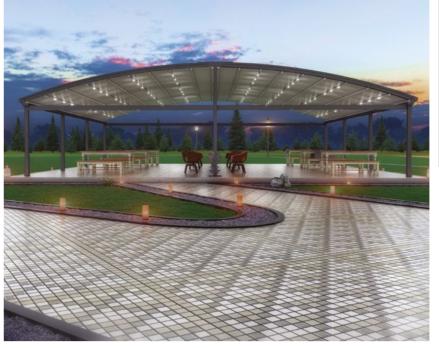

# R4 N L NE

Inclined - We know all the whys, wherefores and nuances of working with aluminium and have the skill and knowledge to transform your project from a from a good one to a great one. Linear rafter in this R4 series reinforced by under pendant support.

#### Available **Options**

GOSS is proud to develop the R4 series under Segmental range. A brand new addition to the tailor-made retractable pergolas family. A new dimension in glamour, modernity and style, with the emotionally charged module and

unquestionable prototype pedigree. Segmental rafters combined with under mount support unit is set to create solidity.

Available **Series** 

# R5 N L NE

The R5 series operation is supremely confident, connected and effortlessly delivered thanks to a carefully engineered suite of technologies. Central support beam generates cantilever look, merging with linear rafters created luxurious free standing pergola system.

# **R5** SEGMENTAL

Combining luxury and refinement with worldrenowned all-condition capability, R5 series continues to be leading-edge. Segmental shape rafters offer a new level of style, whilst its unique GOSS technologies and optimised geometry secure its position at the forefront of all-season retractable pergolas league.