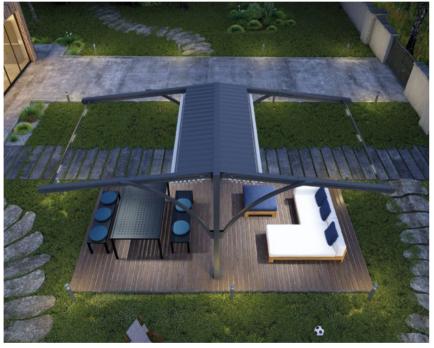

# R1 N L NE

Most iconic design out of all our products. Lovingly hand crafted, and carefully made to measure. Our understanding of aluminium and components runs deep on this range. Basic "Flat" look, bonded with twin system finish.

# **R1** SEGMENTAL

There are few things in life you can call a joy forever, but we'd like to think an R1 range is one of them. Our utmost design is timeless, get better with Segmental rafters, and when looked after properly, it will last you a lifetime.