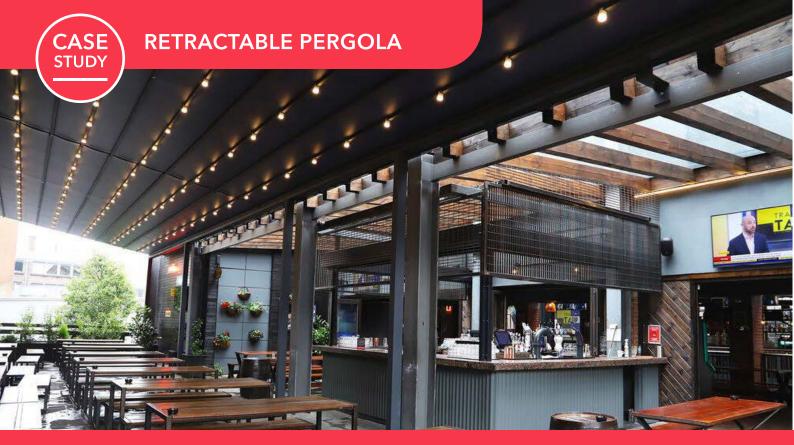

SUTTON COLDFIELD PROJECT BIRMINGAM | SUBULATE QUERCUS MINIMA | Retractable Pergola

At the heart of Liverpool town centre's most lively bar district, we were assigned to the task of building a very glamorous SUBULATE | Quercus Minima project for Einstein Bier Haus. Completely retractable pergola with LED lightning, perfect for the Einstein bar-goers to enjoy an outdoor experience protected by the rainy weather conditions whilst enjoying a drink at the Bier Haus.

## **TECHNICAL INFORMATION**

Category: Retractable Pergola Systems

**Product:** SUBULATE | Quercus Minima

**Lighting:** Integrated LED Lighting System

Width: 23,800mm

Projection: 6500mm

A. Unit C, Canalside North, John Gilbert Way, Trafford Park Manchester M17 1UP, United Kingdom T. +44 (0) 800 689 4549