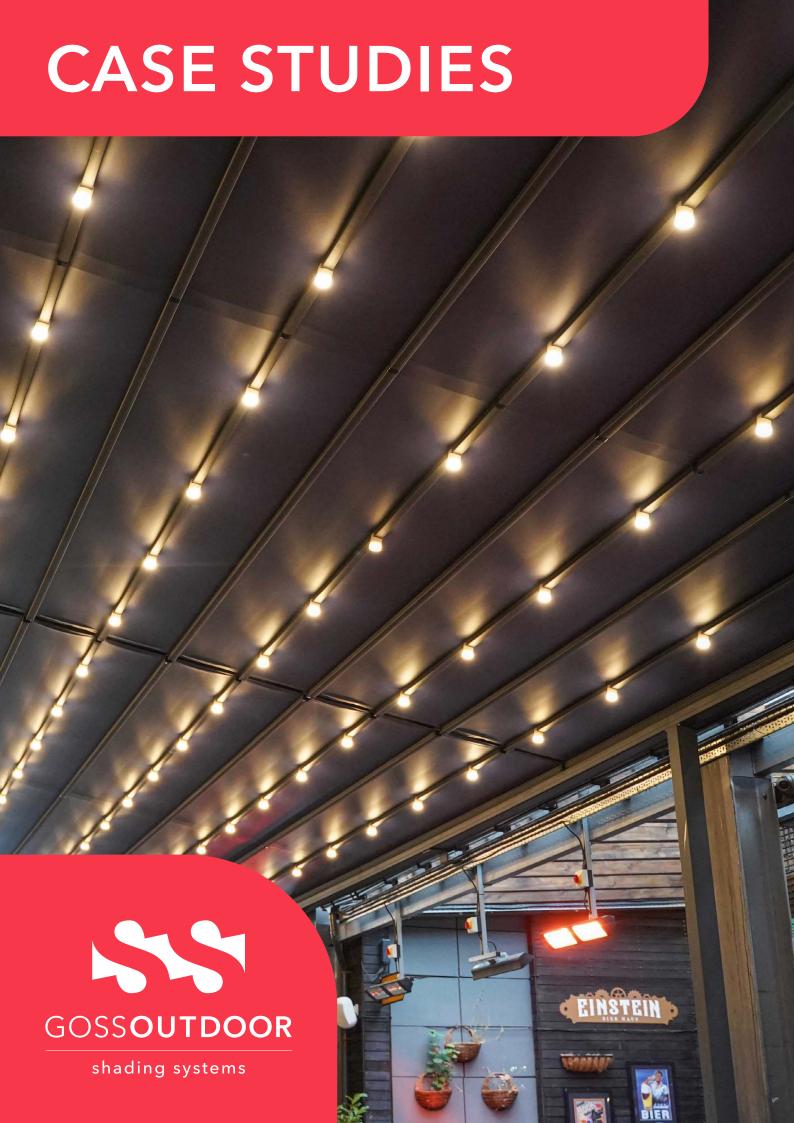

SUTTON COLDFIELD PROJECT BIRMINGAM | SUBULATE QUERCUS MINIMA | Retractable Pergola

At the heart of Liverpool town centre's most lively bar district, we were assigned to the task of building a very glamorous SUBULATE | Quercus Minima project for Einstein Bier Haus. Completely retractable pergola with LED lightning, perfect for the Einstein bar-goers to enjoy an outdoor experience protected by the rainy weather conditions whilst enjoying a drink at the Bier Haus.

## **TECHNICAL INFORMATION**

Category: Retractable Pergola Systems

**Product:** SUBULATE | Quercus Minima

**Lighting:** Integrated LED Lighting System

Width: 23,800mm

Projection: 6500mm

A. Unit C, Canalside North, John Gilbert Way, Trafford Park Manchester M17 1UP, United Kingdom T. +44 (0) 800 689 4549