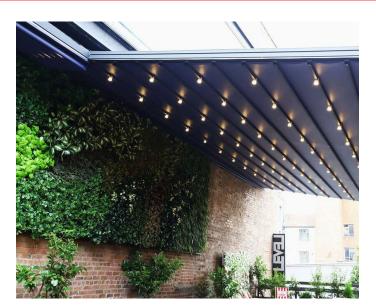

SUTTON COLDFIELD PROJECT BIRMINGAM | SUBULATE QUERCUS MINIMA | Retractable Pergola

At the heart of Liverpool town centre's most lively bar district, we were assigned to the task of building a very glamorous SUBULATE | Quercus Minima project for Einstein Bier Haus. Completely retractable pergola with LED lightning, perfect for the Einstein bar-goers to enjoy an outdoor experience protected by the rainy weather conditions whilst enjoying a drink at the Bier Haus.

## **TECHNICAL INFORMATION**

Category: Retractable Pergola Systems

**Product:** SUBULATE | Quercus Minima

**Lighting:** Integrated LED Lighting System

Width: 23,800mm

Projection: 6500mm

A. Unit C, Canalside North, John Gilbert Way, Trafford Park Manchester M17 1UP, United Kingdom T. +44 (0) 800 689 4549