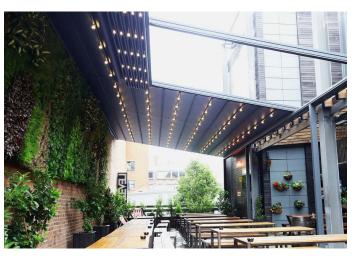

SUTTON COLDFIELD PROJECT BIRMINGAM | SUBULATE QUERCUS MINIMA | Retractable Pergola

At the heart of Liverpool town centre's most lively bar district, we were assigned to the task of building a very glamorous SUBULATE | Quercus Minima project for Einstein Bier Haus. Completely retractable pergola with LED lightning, perfect for the Einstein bar-goers to enjoy an outdoor experience protected by the rainy weather conditions whilst enjoying a drink at the Bier Haus.

## **TECHNICAL INFORMATION**

Category: Retractable Pergola Systems

**Product:** SUBULATE | Quercus Minima

**Lighting:** Integrated LED Lighting System

Width: 23,800mm

Projection: 6500mm

A. Unit C, Canalside North, John Gilbert Way, Trafford Park Manchester M17 1UP, United Kingdom T. +44 (0) 800 689 4549